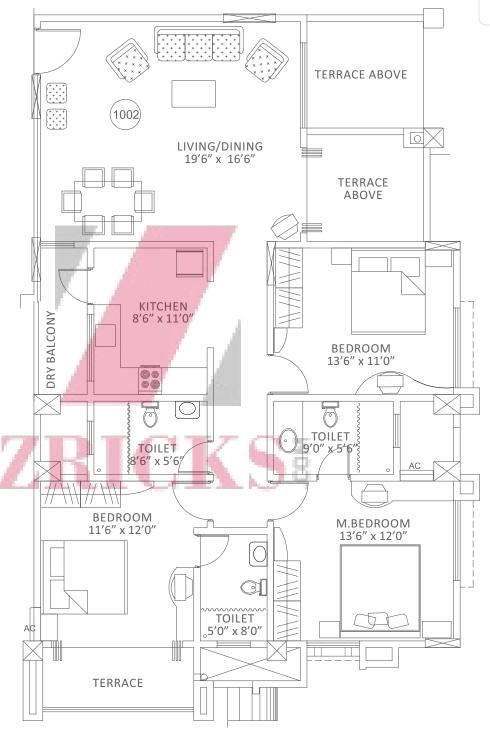

# SOPHRONIA KALYANI NAGAR, PUNE 2/3 BHK HOMES

Most spacious homes with a 270° view

An imperial palace adorned with affluence. A mighty castle concealing within it, A world of infinite abundance, Chests of treasures, Pools of pleasures, Monuments of opulence and Emblems of influence. An invigorating oasis Amidst the modern desert.