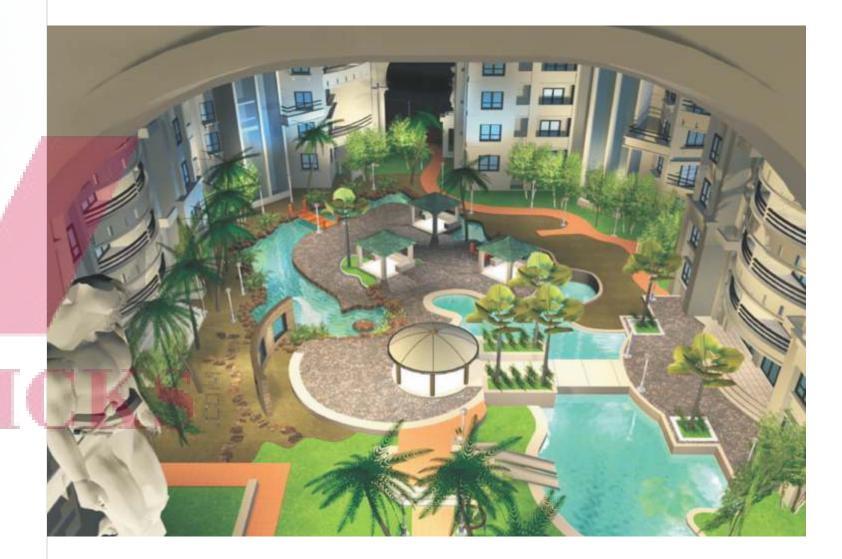

With SOPHRONIA, we have attempted to make everything as rich as your experiences and as beautiful as your heart. To give you this perfect visual treat, a glorious landscaped garden, designed by fine craftsman in collaboration with Site Concepts International of Singapore, adorns the interiors of the project. You can indulge in its splendor while approaching your building as well as when you take the glass elevator up to your floor.

- Jogging track
- Poolside deck and lazy pool
- Garden bridge
- Garden pavilion
- Barbeque
- Open amphi-theatre
- Bubble bath
- Solar heating system

www.Zricks.com

A barbeque, a dedicated party area and the open amphitheatre make it a great spot for joyful celebrations. This topped with a two tier basement parking, swimming pool and a flowing water body elevates you to a whole new level of lifestyle experience.

#### **BLOCK PLAN**

1. Arrival Plaza6.2. Entry to basement7.3. Exit to basement8.4. Entrance to lounge9.5. Stilt party lounge10

6. Link bridge
7. Garden pavilion
8. Pool deck
9. Barbeque nook
10. Lazy pool

11. Reflexology path
12. Pathway
13. Children pool
14. Playground
15. Amphitheatre

Yoga lawns
Seating alcove
Private garden
Mini plaza
Jogging path

21. Resting corner22. Transformer23. Entrance hall to building24. Glass elevators