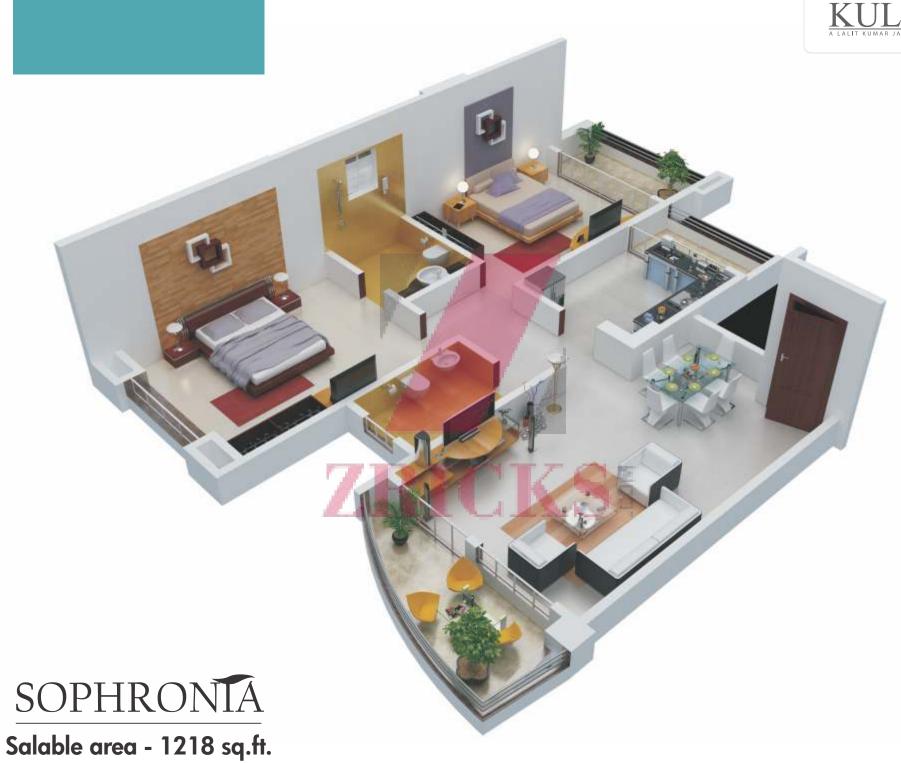

# SOPHRONIA KALYANI NAGAR, PUNE 2/3 BHK HOMES

Most spacious homes with a 270° view

An imperial palace adorned with affluence. A mighty castle concealing within it, A world of infinite abundance, Chests of treasures, Pools of pleasures, Monuments of opulence and Emblems of influence. An invigorating oasis Amidst the modern desert.