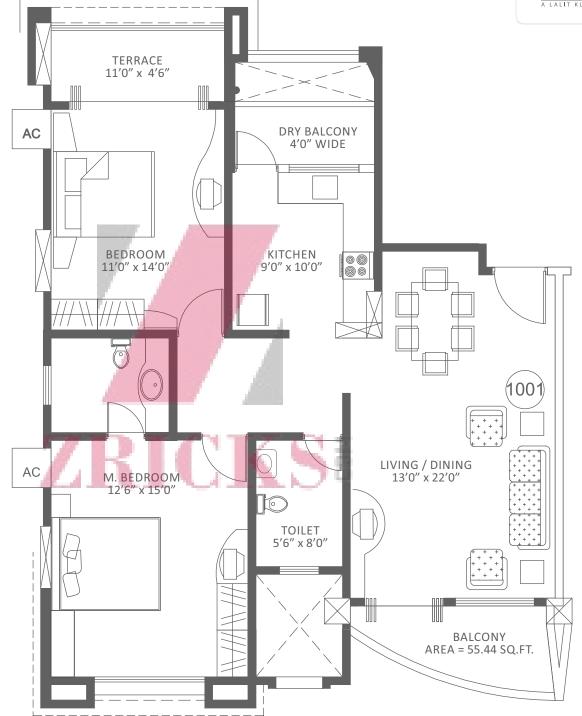

# SOPHRONIA KALYANI NAGAR, PUNE 2/3 BHK HOMES

Most spacious homes with a 270° view

An imperial palace adorned with affluence. A mighty castle concealing within it, A world of infinite abundance, Chests of treasures, Pools of pleasures, Monuments of opulence and Emblems of influence. An invigorating oasis Amidst the modern desert.