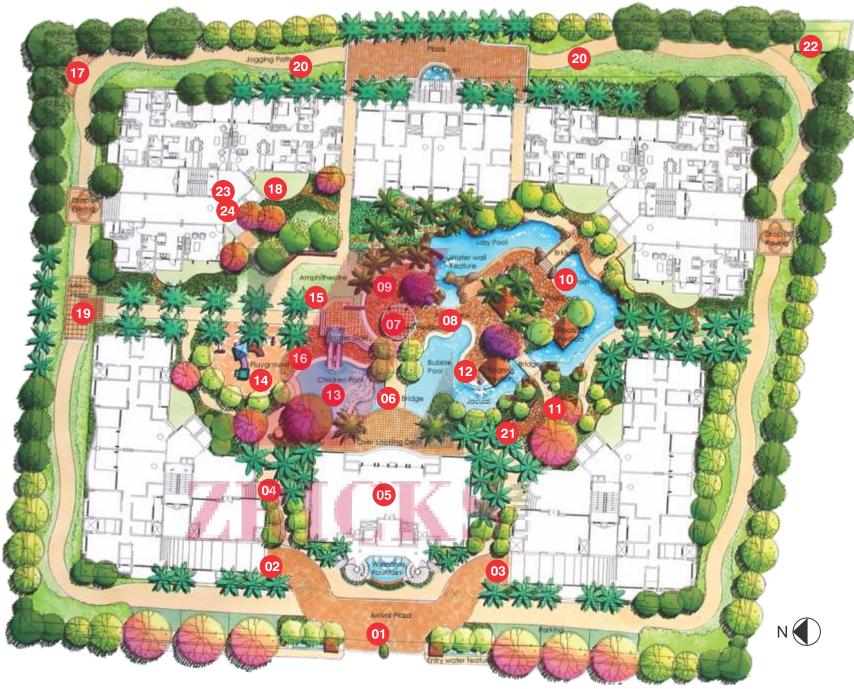

#### **BLOCK PLAN**

1. Arrival Plaza6.2. Entry to basement7.3. Exit to basement8.4. Entrance to lounge9.5. Stilt party lounge10

6. Link bridge
7. Garden pavilion
8. Pool deck
9. Barbeque nook
10. Lazy pool

11. Reflexology path
12. Pathway
13. Children pool
14. Playground
15. Amphitheatre

Yoga lawns
Seating alcove
Private garden
Mini plaza
Jogging path

21. Resting corner22. Transformer23. Entrance hall to building24. Glass elevators