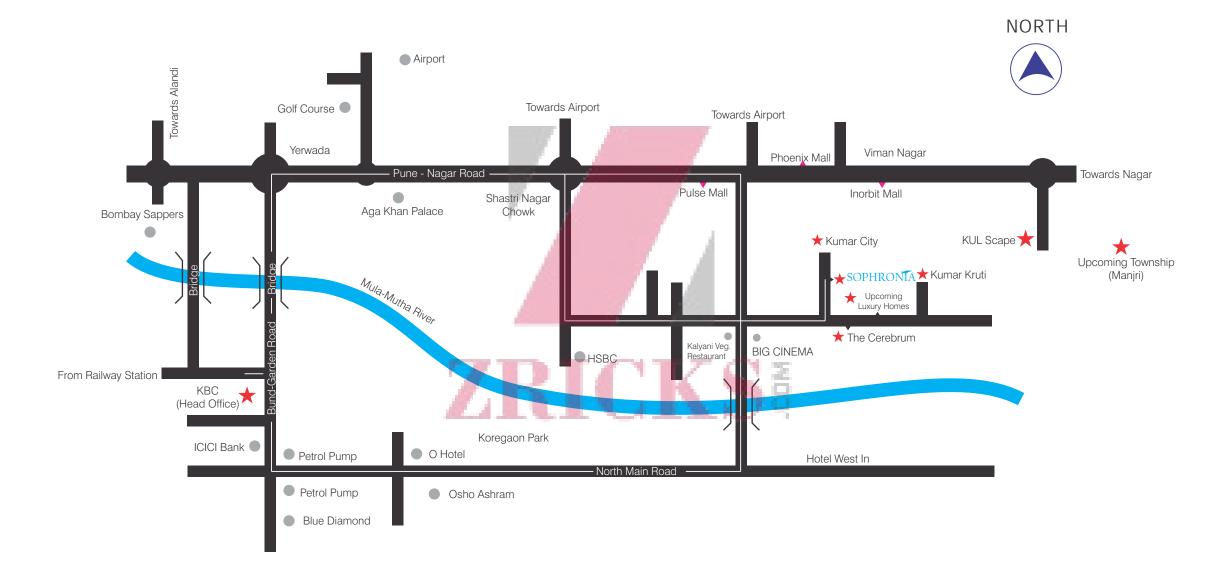

ned to achieve perfection. Every detail is scrutinized to offer you a home that is more than just ideal. Right from the suave aesthetic touch in the bathrooms with the best in class fittings and a superior bathtub to the high end security systems to always ensure your safety, SOPHRONIA offers perfection in the real sense of the word.

#### **BLOCK PLAN**



1. Arrival Plaza6.2. Entry to basement7.3. Exit to basement8.4. Entrance to lounge9.5. Stilt party lounge10

6. Link bridge
7. Garden pavilion
8. Pool deck
9. Barbeque nook
10. Lazy pool

11. Reflexology path
12. Pathway
13. Children pool
14. Playground
15. Amphitheatre

Yoga lawns
Seating alcove
Private garden
Mini plaza
Jogging path

21. Resting corner22. Transformer23. Entrance hall to building24. Glass elevators

#### LOCATION MAP



























# ABOUT KUL

Kumar Builders herald a legacy of trust and commitment. Having secured a place of pride over decades of experience in the real estate industry and numerous landmark projects across all four major cities in India, at Kumar Builders we build a simple promise. We cater to customers from all walks of life. And strive to bring even more into the family of Kumar Builders. After all, we don't just build homes. We build trust.









# ZRICKS

- Site Office -Sophronia - Opp. Cerebrum IT Park, Kalyani Nagar, Pune. Tel : +91 99605 94206.

- Pune Head Office -Kumar Business Centre, 10th Floor, Bundgarden Road, Opp. Pune Central, Shangrila Garden, Pune - 411001. Tel : 020 4000 6000.

e-mail : sales@kul.co.in | website : www.kul.co.in

Disclaimer : The Plans, Sp